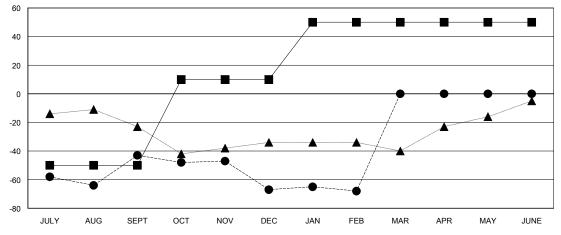

## GOALS AND ACTUAL MEMBERS CUMULATIVE

| -■ - NEW MEMBER GROWTH NET GOAL   |  |
|-----------------------------------|--|
| - ● - NEW MEMBER GROWTH ACTUAL    |  |
| - ▲ - LAST YEAR MEMBERSHIP ACTUAL |  |
|                                   |  |
|                                   |  |