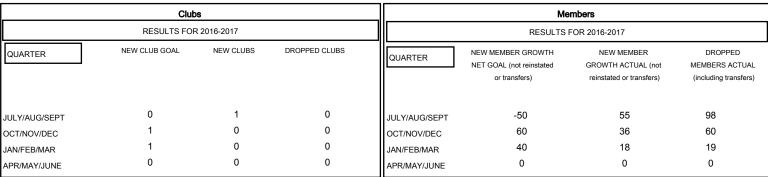

## MONTHLY MEMBERSHIP PROGRESS REPORT

District 23 B

Results as of: 2/28/2017





## GOALS AND ACTUAL NEW CLUBS CUMULATIVE



## GOALS AND ACTUAL MEMBERS CUMULATIVE



| -■ - NEW MEMBER GROWTH NET GOAL   |  |
|-----------------------------------|--|
| - ● - NEW MEMBER GROWTH ACTUAL    |  |
| - ▲ - LAST YEAR MEMBERSHIP ACTUAL |  |
|                                   |  |
|                                   |  |

| DROPPED CLUBS: 0 |     |
|------------------|-----|
| DROPPED MEMBERS  |     |
| DECEASED         | 20  |
| CLUB CANCELLED   | 0   |
| OTHER            | 157 |
| TOTAL            | 177 |

| 26 CLUBS OF 54 ADDED 1 OR MORE NEW MEMBERS | GENDER DISTRIBUTION       |                |     |
|--------------------------------------------|---------------------------|----------------|-----|
| NEW MEMBER OF                              | MALE                      | 1,26